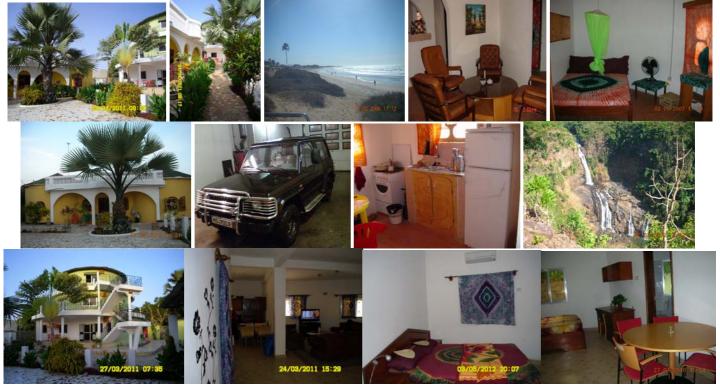

## GUEST HOUSE GAMBIA

The entire facility can be rented daily, weekly or even on a long-term arrangement for a reduced rate. Located in Bijilo near Brusubi Police station.

Living amongst the local peoples and enjoying their rich and exciting culture. TEDUGAL Guest House Gambia offers fourteen spacious bedrooms, shared common and dining rooms, and fully furnished kitchens with around-the-clock solar electricity, water, room service, chauffeur with vehicle, local guide and a chef all included in your stay.

Tours of Gambia's finest scenery and visit to local tribes can be arranged with our guide. For your comfort, we recommend our experienced and knowledgeable chauffeur.

Prices include Solar Electricity, Water, Room service, Cook, Security, Escort

from airport, Driver & Guide.

Call Sweden +46 70547 5676

www.tedugal.com info@balashome.com Call Gambia +220 771 7708 or +220 998 1740